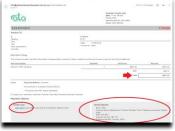

Talk soon!

- Select YES if you are the person responsible for managing the account
- Check Terms and Conditions
- Save

- When your membership is approved, you will be sent an invoice
- Please check your inbox
- Review Invoice
- Select payment option
- \*to pay via Credit Card use the link provided
- \*to pay via Direct Bank Deposit use the details shown. Use the invoice number as your payment reference
- Congratulations! Your school or training organisation is now an ATA member