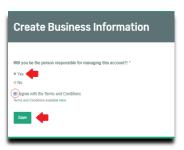

Talk soon!

- Select YES if you are the person responsible for managing the account
- Check Terms and Conditions
- Save

- When your membership is approved, you will be sent an invoice
- Please check your inbox
- Review Invoice
- Select payment option
- \*to pay via Credit Card use the link provided
- \*to pay via Direct Bank Deposit use the details shown. Use the invoice number as your payment reference
- Congratulations! Your school or training organisation is now an ATA member